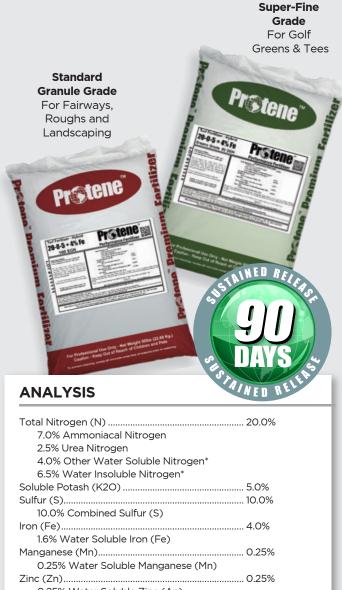

0.25% Water Soluble Zinc (An) See Product Label For More Details, Including "Derived From"

Information and Application Rates.